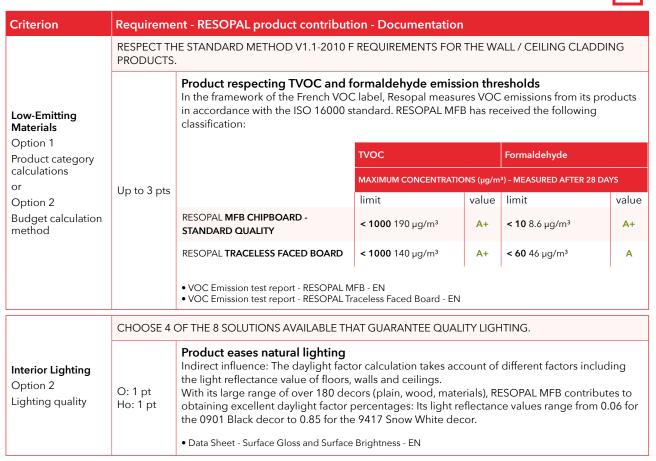

ife Cycle Analysis (LCA) for RESOPAL MFB in<br>compliance with the DIN EN 15804:2012+A1:2014 standard on environmental product<br>declarations. All our products can be either PEFC (TSUD-PEFC-COC-000086) or FSC®<br>(TSUD-COC-001239 and TSUD-CW-001239) certified on request*, guaranteeing that the wood<br>and raw materials used come from sustainably and responsibly managed forests.<br>*depending on the certification of our suppliers, while stocks last<br>•EDES - RESOPAL MFB - Qualité Standard - FR<br>•FDES - RESOPAL MFB - Qualité Hydrofuge - FR<br>•EPD - RESOPAL MFB - Standard Quality - EN<br>•EPD - RESOPAL MFB - Moisture-Resistant Quality - EN<br>•EFC-Certificate - EN<br>•FSC®-Certificate - EN<br>•Declaration European Timber Regulation (EUTR) - EN |  |

## EQ - Indoor Environmental Quality



Download all documentation proofs here